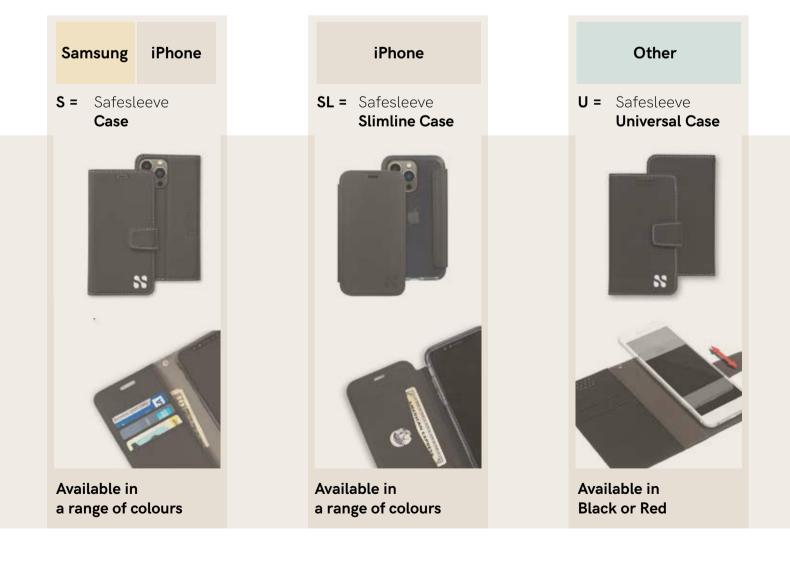

### **Others**

Safesleeve only makes cases for iPhones and Samsung Galaxy S and Note Series.

For all other makes and models of mobile phones, we recommend the Universal Safesleeve Case.

The Universal Cases are suitable for most makes of other phones\* including the Samsung A Series.

#### Choose the style you prefer

Once you have confirmed your Model Name visit the relevant Grounded Wellness phone cases page for, iPhone Cases, Samsung Cases, or Universal Cases.

Note that some Safesleeve iPhone cases will fit one or more models eg: the iPhone 13 and 13 Pro are listed as one case, as are the iPhone 6, 6s, 7, 8 and SE 2020.