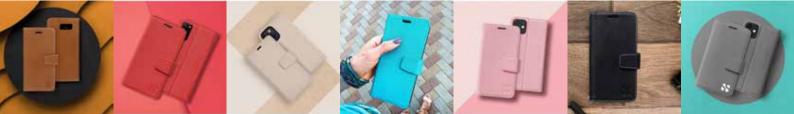

# Choose from the available colours

When you are online, you can choose from the available colours as shown with your model and selected style. Colour options vary per style. Should your selected colour be out of stock you can choose to proceed to the checkout with a pre-order (delivery times vary) or you can go back and opt for a different colour.