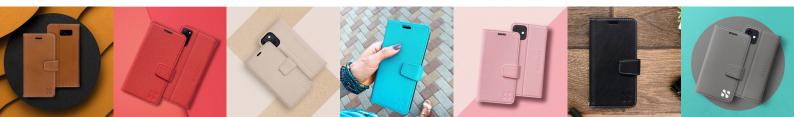

# Step 3. Choose from the available colours

When you are online, you can choose from the available colours as shown with your model and

#### selected style. Colour options vary per style.