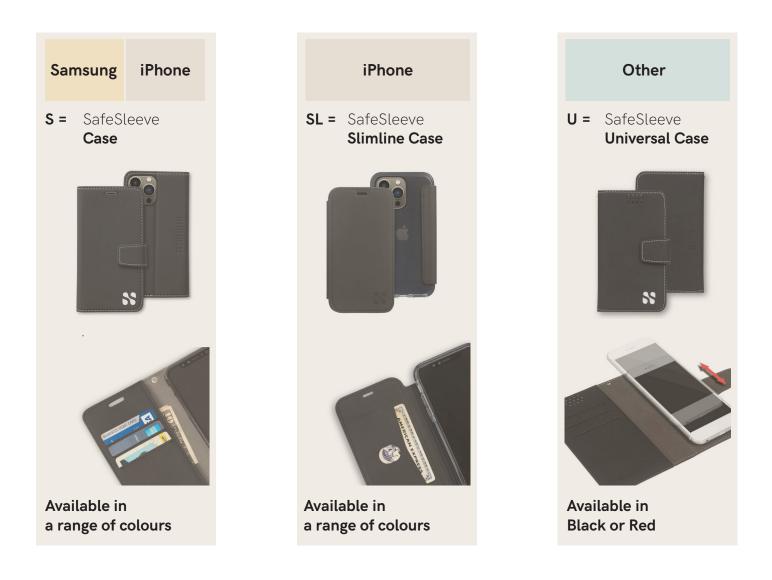

# Step 2. Choose the SafeSleeve case style you prefer

Once you have confirmed your Model Name visit the relevant Grounded Wellness phone cases page for iPhone Cases, Samsung Cases, or Universal Cases. The **Standard SafeSleeve Case** is available for iPhone, Samsung and Universal. The **SafeSleeve Slimline Case** is only available for iPhone.

#### For all other makes and models of mobile phones, we recommend the Universal Safesleeve Case.

The Universal Cases are suitable for most makes of other phones including the Samsung A Series\*.

Safesleeve Universal Cases are available in both small and large depending on the dimensions of your phone.

#### Safesleeve Large Universal

Phone Case to fit phones measuring up to 168 x 91 x 13mm

**Safesleeve Small Universal** Phone Case to fit phones measuring up to 145 x 76 x 13mm

Note that some Safesleeve iPhone cases will fit one or more models e.g.: the iPhone 13 and 13 Pro are listed as one case, as are the iPhone 6, 6s, 7, 8 and SE 2020. (2020 model). \* Not compatible with the Samsung A53