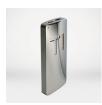

140 x 100 x 40mm Aluminium alloy premium casing

Protection Strength

For **extreme** EMF exposure

(Strongest available Blushield protection: 20% stronger than the Blushield U2 Ultra)

100 x 100 x 100mm
Aluminium alloy
premium casing