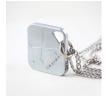

**Ultimate Pendant** 

For personal EMF protection

Time between recharge: approx 1 day (depending on usage) Wearable

3<sub>m</sub>6m

50 x 50 x 11mm Zinc alloy with chrome finish