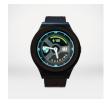

95 x 45x 9mm

**Ultimate** Watch

For personal EMF protection

Time between recharge: approx 1 - 2 days (depending on usage) Wearable

**3**m 6m

5<sub>m</sub>

10m

54 x 12x 9mm 100g Black alloy with black TPU strap