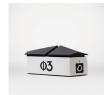

# Blushield | Ultimate Series | Home & Office

**B**1 Premium Cube

.......

For high EMF exposure

(Slightly stronger protective field than the Blushield \$\phi3\$ Hex Cube)

90<sub>m</sub> 180m

5G Dual-band Scalar 100 x 100 x 115mm Aluminium allov premium casing