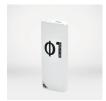

## Blushield | Phi Series | Portables

Portable

For personal EMF protection

Time between recharge: 2 days (depending on usage) Can be carried in a bag or a pocket **3**m 6m

80 x 30 x 11mm 35g White ABS plastic casing