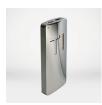

## Blushield | Ultimate Series | Portables

Ultimate

For personal EMF protection

Time between recharge: 2 days (depending on usage) Can be carried in a bag or a pocket

5<sub>m</sub> 10m

85 x 35 x 11mm 94g

Zinc alloy with chrome finish casing