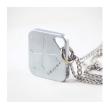

**Ultimate** Pendant

For personal EMF protection

Time between recharge: approx 1 day (depending on usage) Wearable

6m

50 x 50 x 11mm 49g Zinc alloy with chrome finish