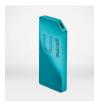

## Blushield | Phi Series | Portables

Portable

For personal EMF protection

Time between recharge: 2 days (depending on usage) Can be carried in a bag or a pocket **3**m 6m

80 x 30 x 11mm 35g White ABS plastic casing