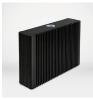

# Blushield | Ultimate Series | Home & Office

**B**1 Premium Cube

.......

For high EMF exposure

(Slightly stronger protective field than the Blushield \$\phi3\$ Hex Cube)

90<sub>m</sub> 180m

5G Dual-band Scalar 100 x 100 x 115mm Aluminium allov premium casing